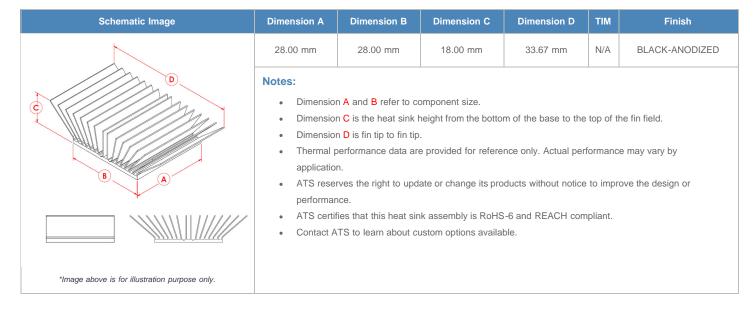

**

| AIR VELOCITY       |               | @200 LFM<br>1.0 M/S | @300 LFM<br>1.5 M/S | @400 LFM<br>2.0 M/S | @500 LFM<br>2.5 M/S | @600 LFM<br>3.0 M/S | @700 LFM<br>3.5 M/S | @800 LFM<br>4.0 M/S |
|--------------------|---------------|---------------------|---------------------|---------------------|---------------------|---------------------|---------------------|---------------------|
| THERMAL RESISTANCE | Unducted Flow | 4.15 °C/W           | 3.1 °C/W            | 2.6 °C/W            | 2.3 °C/W            | 2.1 °C/W            | 1.9 °C/W            | 1.8 °C/W            |
|                    | Ducted Flow   | 2.5                 | 2.1                 | 1.9                 | 1.7                 | 1.6                 | 1.5                 | 1.5                 |

## **Product Detail**